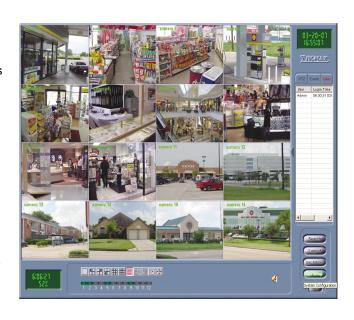

#### **Product Features**

- Compatibility Sigmax Data Capture Box is compatible with a wide range of stand-alone data/video devices.
- **Scalability** No restriction on the number of sites, data terminals, DERs, or EMCs that can be added to the network as your business grows.
- Cost Effectiveness Built-in text overlay eliminates the need for expensive text inserter.
- Intuitive Operation Easy-to-use interface for setup, operation, and management.
- Fully Adjustable Text Overlay User can configure font, color, dimensions, position, etc. of the overlay, enable or disable the overlay anytime during live monitoring or playback.
- Exception Reporting Notify supervisors of the exception events as they
  occur in real time both locally and remotely.
- Instant Event Review Instantly review any event starting from a few seconds (user setup) ahead of the incident without interrupting live monitoring of the on-going events. Multiple event instant review windows can be opened simultaneously.
- **Measurement Database** All device measurement data are stored in a comma delimited format database, capable of retroactive analysis.
- Smart Search Allows users to search and play back the recorded video, audio, in single-camera or multiple-camera mode by event, exception, or user-defined criteria to pinpoint any event.
- Image Position Swapping Eliminates the burden of numbering video cables and is also useful when monitoring, playing back, or exporting multi-channel video.
- Multi-Channel Video Exporting Exports video in multi-channel mode for better understanding of the event that was observed by multiple cameras.

- Convenience Stores
- Gas Stations
- Restaurants
- Office Buildings
- Warehouses
- Supermarkets
- Shopping Malls
- Daycare Centers
- Schools
- Hospitals
- Museums
- Hotels and Motels
- Banks
- ATM Sites
- Parking Facilities
- Airports
- Casinos
- Construction Sites