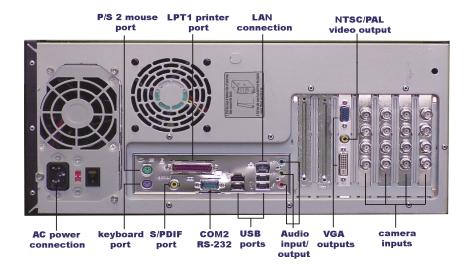

Exporting Exports video in multi-channel mode for better understanding of the event that was observed by multiple cameras.

#### Sigmax's Advantages

- Highest quality of products: We use Intel Processor based system.
- Flexible Configuration: We build scalable hardware and software solutions including customized systems for *Industrial* and *Medical* measurement interfaces.
- Product Integrity: All DVR products include a one year warranty.
- **Competitive Pricing:** We research the market regularly to offer the most cost effective values.
- Superior technical support: Available to you via telephone and e-mail whenever you need us.
- **Commitment to building relationship**: By responding to feedback we serve the end user's long-term security needs.







## System Front and Back View





## **System Specification**

|                      | DER-430                                                  | DER-860      | DER-1290              | DER-16120      | DER-24180      |
|----------------------|----------------------------------------------------------|--------------|-----------------------|----------------|----------------|
| Image Input          | 4 Channels                                               | 8 Channels   | 12 Channels           | 16 Channels    | 24 Channels    |
| Display(Division)    | 1, 4, 8                                                  | 1, 4, 8, 9   | 1, 4, 8, 9, 16        | 1, 4, 8, 9, 16 | 1, 4, 8, 9, 16 |
| Display Speed        | 30 FPS                                                   | 60 FPS       | 90 FPS                | 120 FPS        | 1