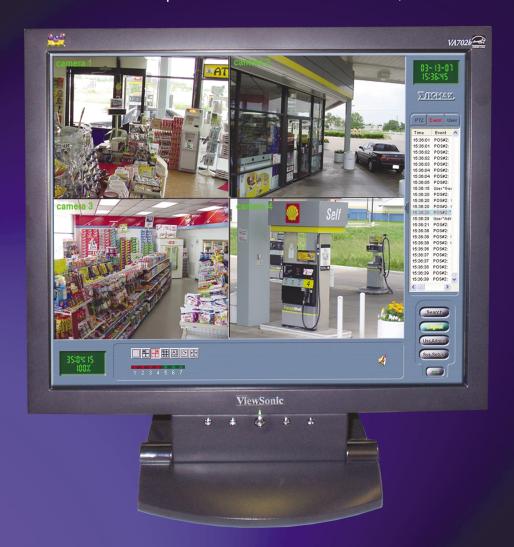

#### **Product Features**

- Compatibility Sigmax Data Capture Box is compatible with a wide range of stand-alone data/video devices.
- **Scalability** No restriction on the number of sites, data terminals, DERs, or EMCs that can be added to the network as your business grows.
- Cost Effectiveness Built-in text overlay eliminates the need for expensive text inserter.
- Intuitive Operation Easy-to-use interface for setup, operation, and management.
- Fully Adjustable Text Overlay User can configure font, color, dimensions, position, etc. of the overlay, enable or disable the overlay anytime during live monitoring or playback.
- Exception Reporting Notify supervisors of the exception events as they
  occur in real time both locally and remotely.
- Instant Event Review Instantly review any event starting from a few seconds (user setup) ahead of the incident without interrupting live monitoring of the on-going events. Multiple event instant review windows can be opened simultaneously.
- **Measurement Database** All device measurement data are stored in a comma delimited format database, capable of retroactive analysis.
- Smart Search Allows users to search and play back the recorded video, audio, in single-camera or multiple-camera mode by event, exception, or user-defined criteria to pinpoint any event.
- Image Position Swapping Eliminates the burden of numbering video cables and is also useful when monitoring, playing back, or exporting multi-channel video.
- Multi-Channel Video Exporting Exports video in multi-channel mode for better understanding of the event that was observed by multiple cameras.

- Convenience Stores
- Gas Stations
- Restaurants
- Office Buildings
- Warehouses
- Supermarkets
- Shopping Malls
- Daycare Centers
- Schools
- Hospitals
- Museums
- Hotels and Motels
- Banks
- ATM Sites
- Parking Facilities
- Airports
- Casinos
- Construction Sites