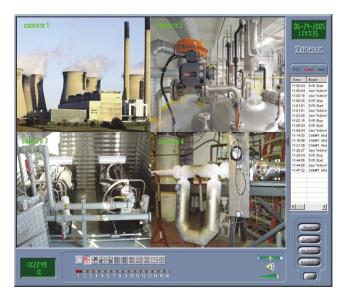

#### **Product Features**

- Compatibility Sigmax Data Capture Box is compatible with a wide range of stand-alone data/video devices.
- **Scalability** No restriction on the number of sites, data terminals, DERs, or EMCs that can be added to the network as your business grows.
- Cost Effectiveness Built-in text overlay eliminates the need for expensive text inserter.
- Intuitive Operation Easy-to-use interface for setup, operation, and management.
- Fully Adjustable Text Overlay User can configure font, color, dimensions, position, etc. of the overlay, enable or disable the overlay anytime during live monitoring or playback.
- Exception Reporting Notify supervisors of the exception events as they
  occur in real time both locally and remotely.
- Instant Event Review Instantly review any event starting from a few seconds (user setup) ahead of the incident without interrupting live monitoring of the on-going events. Multiple event instant review windows can be opened simultaneously.
- **Measurement Database** All device measurement data are stored in a comma delimited format database, capable of retroactive analysis.
- Smart Search Allows users to search and play back the recorded video, audio, in single-camera or multiple-camera mode by event, exception, or user-defined criteria to pinpoint any event.
- Image Position Swapping Eliminates the burden of numbering video cables and is also useful when monitoring, playing back, or exporting multi-channel video.
- Multi-Channel Video Exporting Exports video in multi-channel mode for better understanding of the event that was observed by multiple cameras.

- Convenience Stores
- Gas Stations
- Restaurants
- Office Buildings
- Warehouses
- Supermarkets
- Shopping Malls
- Daycare Centers
- Schools
- Hospitals
- Museums
- Hotels and Motels
- Banks
- ATM Sites
- Parking Facilities
- Airports
- Casinos
- Construction Sites