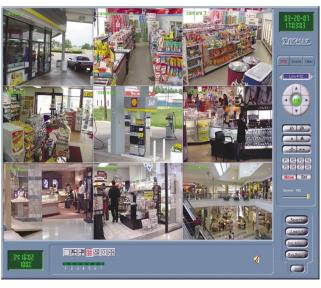

#### **Product Features**

- Compatibility Sigmax Data Capture Box is compatible with a wide range of stand-alone data/video devices.
- **Scalability** No restriction on the number of sites, data terminals, DERs, or EMCs that can be added to the network as your business grows.
- Cost Effectiveness Built-in text overlay eliminates the need for expensive text inserter.
- Intuitive Operation Easy-to-use interface for setup, operation, and management.
- Fully Adjustable Text Overlay User can configure font, color, dimensions, position, etc. of the overlay, enable or disable the overlay anytime during live monitoring or playback.
- Exception Reporting Notify supervisors of the exception events as they
  occur in real time both locally and remotely.
- Instant Event Review Instantly review any event starting from a few seconds (user setup) ahead of the incident without interrupting live monitoring of the on-going events. Multiple event instant review windows can be opened simultaneously.
- **Measurement Database** All device measurement data are stored in a comma delimited format database, capable of retroactive analysis.
- Smart Search Allows users to search and play back the recorded video, audio, in single-camera or multiple-camera mode by event, exception, or user-defined criteria to pinpoint any event.
- Image Position Swapping Eliminates the burden of numbering video cables and is also useful when monitoring, playing back, or exporting multi-channel video.
- Multi-Channel Video Exporting Exports video in multi-channel mode for better understanding of the event that was observed by multiple cameras.

- Convenience Stores
- Gas Stations
- Restaurants
- Office Buildings
- Warehouses
- Supermarkets
- Shopping Malls
- Daycare Centers
- Schools
- Hospitals
- Museums
- Hotels and Motels
- Banks
- ATM Sites
- Parking Facilities
- Airports
- Casinos
- Construction Sites